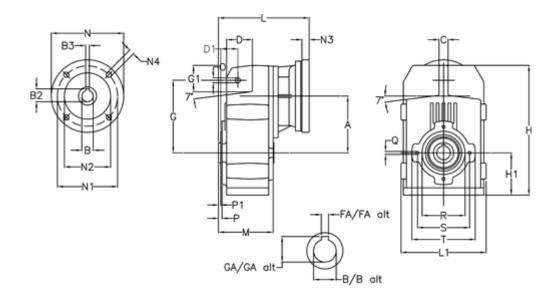

## **Data Sheet**

Article number: 29560311253235

Description: Shaft mounted gear
A313H35-112,5-P90B5

## **Measures**

| FA = 10    | M = 125.0                                                                 | Q = M10x17                                                                                                                     |
|------------|---------------------------------------------------------------------------|--------------------------------------------------------------------------------------------------------------------------------|
| G = 170    | N = 200                                                                   | R = 110                                                                                                                        |
| G1 = 84.0  | N1 = 165                                                                  | S = 130                                                                                                                        |
| GA = 38.3  | N2 = 130                                                                  | T = 150                                                                                                                        |
| H = 326.0  | N4 = M10x20                                                               |                                                                                                                                |
| H1 = 102.0 | O = 13                                                                    |                                                                                                                                |
| L = 245.0  | P = 6.5                                                                   |                                                                                                                                |
| L1 = 210   | P1 = 3.5                                                                  |                                                                                                                                |
|            | G = 170<br>G1 = 84.0<br>GA = 38.3<br>H = 326.0<br>H1 = 102.0<br>L = 245.0 | G = 170 N = 200<br>G1 = 84.0 N1 = 165<br>GA = 38.3 N2 = 130<br>H = 326.0 N4 = M10x20<br>H1 = 102.0 O = 13<br>L = 245.0 P = 6.5 |